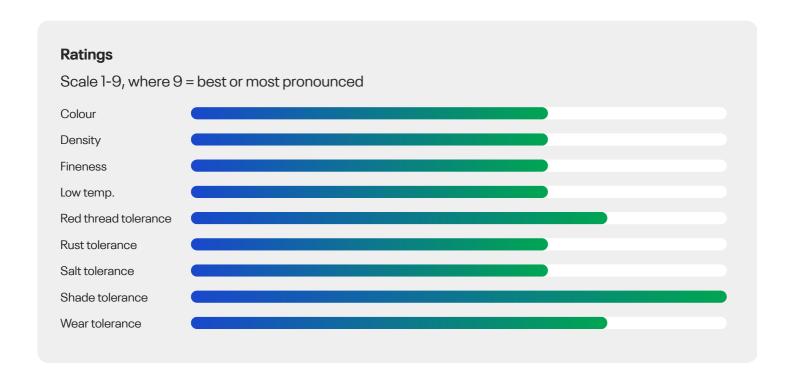

#### Overall top ratings

BERLIOZ 1 is an exceptional variety being very high ranked in all three recommended lists, Bingley in UK, Grasgids in Holland and on the French list for sports use. All of the rated characters in all of the three countries are above average. This means not a single weak side which is very unusual for a variety.

#### Description

BERLIOZ 1 is medium-dark coloured with dense and fine leaves, with an above average resistance to rust. It is excellent in wear tolerance, recovery and tolerance to red thread and foot rot.

### Technical Specifications

- Perennial ryegrass
- No weak spots
- Listed/recommended in EU BY FR RU TR UK